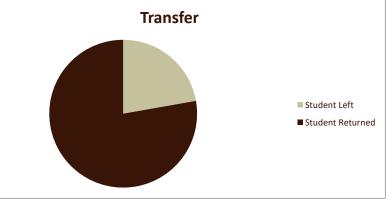

| Retention Rates          |                   |                     | Term      |           |           |           |           |           |           |           |           |
|--------------------------|-------------------|---------------------|-----------|-----------|-----------|-----------|-----------|-----------|-----------|-----------|-----------|
|                          |                   |                     |           |           |           |           |           |           |           |           | 8-Yr.     |
| _                        |                   |                     |           |           |           |           |           |           |           |           | Composite |
| Program                  | Category          | Result              | Fall 2014 | Fall 2015 | Fall 2016 | Fall 2017 | Fall 2018 | Fall 2019 | Fall 2020 | Fall 2021 | Retention |
| Early Childhood Special  | Education         |                     |           |           |           |           |           |           |           |           |           |
|                          | Traditional       |                     |           |           |           |           |           |           |           |           |           |
|                          |                   | % Students Leaving  | 0.0%      |           | 50.0%     | 0.0%      |           |           | 100.0%    | 20.0%     | 17.6%     |
|                          |                   | % Students Retained | 100.0%    |           | 50.0%     | 100.0%    |           |           | 0.0%      | 80.0%     | 82.4%     |
|                          | Transfer          |                     |           |           |           |           |           |           |           |           |           |
|                          |                   | % Students Leaving  |           | 50.0%     | 20.0%     | 25.0%     | 20.0%     | 25.0%     | 0.0%      | 33.3%     | 22.2%     |
|                          |                   | % Students Retained |           | 50.0%     | 80.0%     | 75.0%     | 80.0%     | 75.0%     | 100.0%    | 66.7%     | 77.8%     |
|                          |                   |                     |           |           |           |           |           |           |           |           |           |
|                          |                   |                     | Fall 2014 | Fall 2015 | Fall 2016 | Fall 2017 | Fall 2018 | Fall 2019 | Fall 2020 | Fall 2021 | 8-Yr.     |
| SMSU Overall Traditional | Rate              |                     | 68.4%     | 68.3%     | 59.9%     | 64.7%     | 67.2%     | 73.7%     | 63.1%     | 67.1%     | 66.5%     |
| Students in Cohort       |                   |                     | Term      |           |           |           |           |           |           |           |           |
| Program                  | Category          | Result              | Fall 2014 | Fall 2015 | Fall 2016 | Fall 2017 | Fall 2018 | Fall 2019 | Fall 2020 | Fall 2021 | Total     |
| Early Childhood Special  |                   | # Students Leaving  |           |           | 1         |           |           |           | 1         | 1         | 3         |
| -                        |                   | # Students Retained | 5         |           | 1         | 4         |           |           |           | 4         | 14        |
|                          | Traditional Total |                     | 5         |           | 2         | 4         |           |           | 1         | 5         | 17        |