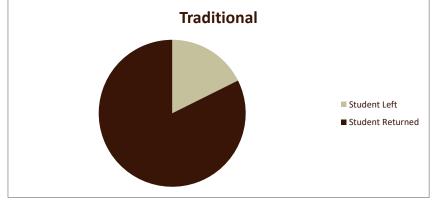

| Retention Rates          |                   |                     | Term      |           |           |           |           |           |           |           |           |
|--------------------------|-------------------|---------------------|-----------|-----------|-----------|-----------|-----------|-----------|-----------|-----------|-----------|
|                          |                   |                     |           |           |           |           |           |           |           |           | 8-Yr.     |
| _                        |                   |                     |           |           |           |           |           |           |           |           | Composite |
| Program                  | Category          | Result              | Fall 2014 | Fall 2015 | Fall 2016 | Fall 2017 | Fall 2018 | Fall 2019 | Fall 2020 | Fall 2021 | Retention |
| Early Childhood Special  | Education         |                     |           |           |           |           |           |           |           |           |           |
|                          | Traditional       |                     |           |           |           |           |           |           |           |           |           |
|                          |                   | % Students Leaving  | 0.0%      |           | 50.0%     | 0.0%      |           |           | 100.0%    | 20.0%     | 17.6%     |
|                          |                   | % Students Retained | 100.0%    |           | 50.0%     | 100.0%    |           |           | 0.0%      | 80.0%     | 82.4%     |
|                          | Transfer          |                     |           |           |           |           |           |           |           |           |           |
|                          |                   | % Students Leaving  |           | 50.0%     | 20.0%     | 25.0%     | 20.0%     | 25.0%     | 0.0%      | 33.3%     | 22.2%     |
|                          |                   | % Students Retained |           | 50.0%     | 80.0%     | 75.0%     | 80.0%     | 75.0%     | 100.0%    | 66.7%     | 77.8%     |
|                          |                   |                     |           |           |           |           |           |           |           |           |           |
|                          |                   |                     | Fall 2014 | Fall 2015 | Fall 2016 | Fall 2017 | Fall 2018 | Fall 2019 | Fall 2020 | Fall 2021 | 8-Yr.     |
| SMSU Overall Traditional | Rate              |                     | 68.4%     | 68.3%     | 59.9%     | 64.7%     | 67.2%     | 73.7%     | 63.1%     | 67.1%     | 66.5%     |
| Students in Cohort       |                   |                     | Term      |           |           |           |           |           |           |           |           |
| Program                  | Category          | Result              | Fall 2014 | Fall 2015 | Fall 2016 | Fall 2017 | Fall 2018 | Fall 2019 | Fall 2020 | Fall 2021 | Total     |
| Early Childhood Special  |                   | # Students Leaving  |           |           | 1         |           |           |           | 1         | 1         | 3         |
| -                        |                   | # Students Retained | 5         |           | 1         | 4         |           |           |           | 4         | 14        |
|                          | Traditional Total |                     | 5         |           | 2         | 4         |           |           | 1         | 5         | 17        |