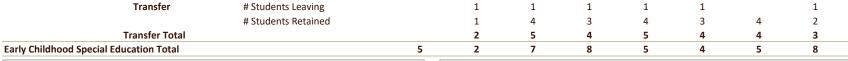

| Retention Rates          |                   |                     | Term      |           |           |           |           |           |           |           |           |
|--------------------------|-------------------|---------------------|-----------|-----------|-----------|-----------|-----------|-----------|-----------|-----------|-----------|
|                          |                   |                     |           |           |           |           |           |           |           |           | 8-Yr.     |
| _                        |                   |                     |           |           |           |           |           |           |           |           | Composite |
| Program                  | Category          | Result              | Fall 2014 | Fall 2015 | Fall 2016 | Fall 2017 | Fall 2018 | Fall 2019 | Fall 2020 | Fall 2021 | Retention |
| Early Childhood Special  | Education         |                     |           |           |           |           |           |           |           |           |           |
|                          | Traditional       |                     |           |           |           |           |           |           |           |           |           |
|                          |                   | % Students Leaving  | 0.0%      |           | 50.0%     | 0.0%      |           |           | 100.0%    | 20.0%     | 17.6%     |
|                          |                   | % Students Retained | 100.0%    |           | 50.0%     | 100.0%    |           |           | 0.0%      | 80.0%     | 82.4%     |
|                          | Transfer          |                     |           |           |           |           |           |           |           |           |           |
|                          |                   | % Students Leaving  |           | 50.0%     | 20.0%     | 25.0%     | 20.0%     | 25.0%     | 0.0%      | 33.3%     | 22.2%     |
|                          |                   | % Students Retained |           | 50.0%     | 80.0%     | 75.0%     | 80.0%     | 75.0%     | 100.0%    | 66.7%     | 77.8%     |
|                          |                   |                     |           |           |           |           |           |           |           |           |           |
|                          |                   |                     | Fall 2014 | Fall 2015 | Fall 2016 | Fall 2017 | Fall 2018 | Fall 2019 | Fall 2020 | Fall 2021 | 8-Yr.     |
| SMSU Overall Traditional | Rate              |                     | 68.4%     | 68.3%     | 59.9%     | 64.7%     | 67.2%     | 73.7%     | 63.1%     | 67.1%     | 66.5%     |
| Students in Cohort       |                   |                     | Term      |           |           |           |           |           |           |           |           |
| Program                  | Category          | Result              | Fall 2014 | Fall 2015 | Fall 2016 | Fall 2017 | Fall 2018 | Fall 2019 | Fall 2020 | Fall 2021 | Total     |
| Early Childhood Special  |                   | # Students Leaving  |           |           | 1         |           |           |           | 1         | 1         | 3         |
| -                        |                   | # Students Retained | 5         |           | 1         | 4         |           |           |           | 4         | 14        |
|                          | Traditional Total |                     | 5         |           | 2         | 4         |           |           | 1         | 5         | 17        |